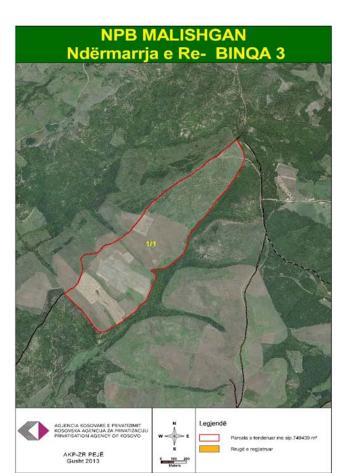

Air photo image of the NewCo

including salaries, pensions or other payments to or on behalf of employees of the SOE in their capacity as employees) accruing during the normal course of business:

- accrued during the three month period ending on the date of entry into force of the relevant declaration of transfer, and;
- b) which remain unpaid on such date and are attributable to the business of the SOE.