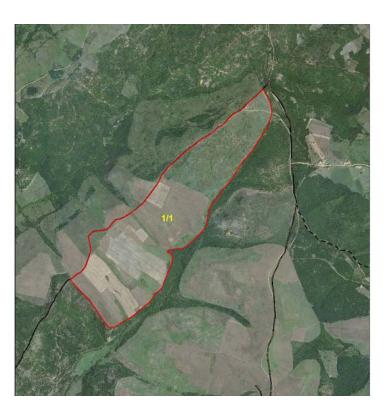

> Air photo image of the NewCo

including salaries, pensions or other payments to or on behalf of employees of the SOE in their capacity as employees) accruing during the normal course of business:

- accrued during the three month period ending on the date of entry into force of the relevant declaration of transfer, and;
- b) which remain unpaid on such date and are attributable to the business of the SOE.