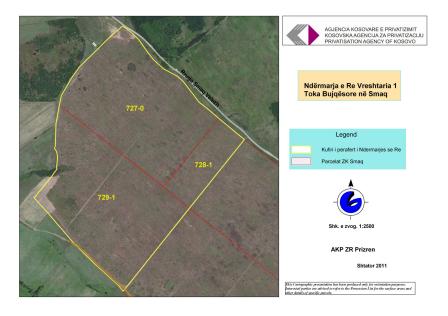

## FACT SHEET

| SOE Name                         | SOE "VRESHTARIA" (the "Enterprise")                                                                                                                                                                                                                                                                                                                       |
|----------------------------------|-----------------------------------------------------------------------------------------------------------------------------------------------------------------------------------------------------------------------------------------------------------------------------------------------------------------------------------------------------------|
| Name of NewCo                    | NewCo Vreshtaria 1 – Agricultural Land in Smaq L.L.C. (the "Subsidiary")                                                                                                                                                                                                                                                                                  |
|                                  | NewCo's offering includes only the agricultural land in Cadastral zone Smaq, Prizren Municipality.                                                                                                                                                                                                                                                        |
| Location                         | Cadastral zone Smaq, Prizren Region                                                                                                                                                                                                                                                                                                                       |
| Business/Sector                  | Agrobusiness/Vineyards                                                                                                                                                                                                                                                                                                                                    |
| Products                         | The past product range covered a different varieties of wine grapes and stone grapes. Currently SOE is not active and has no products.                                                                                                                                                                                                                    |
| Market                           | The Enterprise was mainly catering to the domestic food market of Kosovo,<br>including wineries such as NBI Rahoveci, NBI Suhareka and "Kosovavera" in<br>Krushë e Vogël, Prizren Municipality.                                                                                                                                                           |
| Competition                      | The Enterprise faces competition nowadays from foreign imports and, to a lesser extent, from Kosovo's agribusinesses.                                                                                                                                                                                                                                     |
| Employees                        | The Enterprise employs 101 people. From them 17 are active and works as guards. They are employed by the PAK – Direct Administration Department because the SOE is under KTA/PAK direct administration from 2004. Other employees are in unpaid leave.                                                                                                    |
| Buildings and Land               | <b>The NewCo Vreshtaria 1 – Agricultural Land in Smaq L.L.C.</b> includes the agricultural land (inactive vineyards) with total surface area of approximately 18 ha 35 are 20 m <sup>2</sup> (183,520 m <sup>2</sup> ). This area of 18 ha 35 are 20 m <sup>2</sup> (183,520 m <sup>2</sup> ) is registered in the name of "PRONA SHOQËRORE-KIB PROGRES": |
|                                  | Certificate for the immovable property rights UL-71813074-00151 dated 13/10/2011; P-71813074-00728-1 dated 12/10/2011 and P-71813074-00729-1 dated 12/10/2011.                                                                                                                                                                                            |
| Liabilities to be<br>Transferred | (1) The net unpaid VAT liability of the SOE, exclusive of interest and<br>penalties, arising during the 12 month period ending on the date of<br>the completion of the sale of the Subsidiary;                                                                                                                                                            |
|                                  | (2) The unpaid property tax liability of the SOE, in respect of the<br>immovable property comprised in the Tendered Items, arising during<br>the 12 month period ending on the date of the completion of the sale<br>of the Subsidiary;                                                                                                                   |

## Air photo image of the NewCo

Information Sales Department Privatisation Agency of Kosovo Tel: +381 (0) 38 500 400 ext 1255 Fax: +381 (0) 38 500 400 www.pak-ks.org

**Bid Documents** 

Privatisation Agency of Kosovo Street: Ilir Konushevci No:8 10000 Prishtinë/Pristina, Kosovo