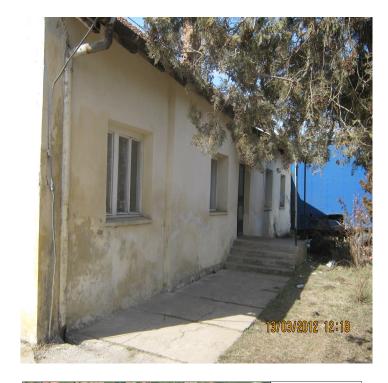

stimulate production increases.

**Employees** The Enterprise has 19 actively employed workers.

Buildings and Land NewCo Elan Administrative building L.L.C. includes an

approximate area of 01ha 45ari 76m2 (14576m²) as registered in Certificate for the immovable property rights nr.UL-70202016-00560, cadastral zone Vushtrri, Vushtrri/Vucitrn Municipality. There are (2) building/premises to be transferred to the NewCo and which includes an approximate area of 463.18m². There were a building with the surface of 270m² which has been destroyed by the management of SOE with a decision in 2009. Also an temporary construction with

approximately 1012 m<sup>2</sup>.

The parcels part of the NewCo being used with agreement

from the SOE management. The SOE is charged by TAK.

Liabilities to be Transferred

The NewCo has liabilities. There's no any mortgage.