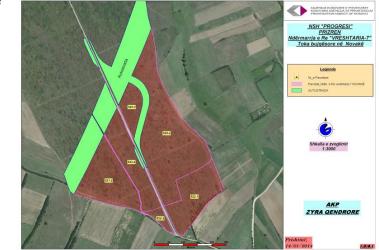

## FACT SHEET

| SOE Name                         | SOE "VRESHTARIA" (the "Enterprise")                                                                                                                                                                                                                                                                                                                                                                                                                                                                                                                           |
|----------------------------------|---------------------------------------------------------------------------------------------------------------------------------------------------------------------------------------------------------------------------------------------------------------------------------------------------------------------------------------------------------------------------------------------------------------------------------------------------------------------------------------------------------------------------------------------------------------|
| Name of NewCo                    | NewCo Vreshtaria 7 – Agricultural Land in Novakë L.L.C. (the "Subsidiary")                                                                                                                                                                                                                                                                                                                                                                                                                                                                                    |
|                                  | NewCo's offering includes only the agricultural land in Cadastra<br>zone Novakë, Prizren Municipality.                                                                                                                                                                                                                                                                                                                                                                                                                                                        |
| Location                         | Cadastral zone Novakë, Prizren Region                                                                                                                                                                                                                                                                                                                                                                                                                                                                                                                         |
| Business/Sector                  | Agrobusiness/Vineyards                                                                                                                                                                                                                                                                                                                                                                                                                                                                                                                                        |
| Products                         | The past product range covered a different varieties of wine grapes<br>and stone grapes. Currently SOE is not active and has no products.                                                                                                                                                                                                                                                                                                                                                                                                                     |
| Market                           | The Enterprise was mainly catering to the domestic food market of Kosovo, including wineries such as NBI Rahoveci, NBI Suhareka and "Kosovavera" in Krushë e Vogël, Prizren Municipality.                                                                                                                                                                                                                                                                                                                                                                     |
| Competition                      | The Enterprise faces competition nowadays from foreign imports and, to a lesser extent, from Kosovo's agribusinesses.                                                                                                                                                                                                                                                                                                                                                                                                                                         |
| Employees                        | On 10.09.2013 were made redundant 65 employees of SOE.                                                                                                                                                                                                                                                                                                                                                                                                                                                                                                        |
|                                  | 2(two) employees are employed until the start of liquidation of SOE.                                                                                                                                                                                                                                                                                                                                                                                                                                                                                          |
| Buildings and Land               | <b>The NewCo Vreshtaria 7 – Agricultural Land in Novakë L.L.C.</b><br>includes the agricultural land (inactive vineyards) with cadastral<br>parcels P-71813061-00521-2; P-71813061-00522-1; P-71813061-<br>00522-2; P-71813061-00523-2; P-71813061-00525-2 and P-<br>71813061-00525-3 and include a total surface area of 15 ha 89 are<br>25 m <sup>2</sup> (158925 m <sup>2</sup> ), located in CZ Novakë-Prizren. This area of 15 ha<br>89 are 25 m <sup>2</sup> (158925 m <sup>2</sup> ) is registered in the name of "PASURIJA<br>SHOQËRORE-KIB PROGRES": |
|                                  | Certificates for the immovable property rights dated 31/12/2013.                                                                                                                                                                                                                                                                                                                                                                                                                                                                                              |
| Liabilities to be<br>Transferred | <ol> <li>The net unpaid VAT liability of the SOE, exclusive of interest and penalties, arising during the 12 month period ending on the date of the completion of the sale of the Subsidiary;</li> <li>The unpaid property tax liability of the SOE, in respect of the immovable property comprised in the Tendered Items, arising during the 12 month period ending on the date of the completion of the sale of the Subsidiary;</li> </ol>                                                                                                                  |
|                                  |                                                                                                                                                                                                                                                                                                                                                                                                                                                                                                                                                               |

## Air photo image of the NewCo