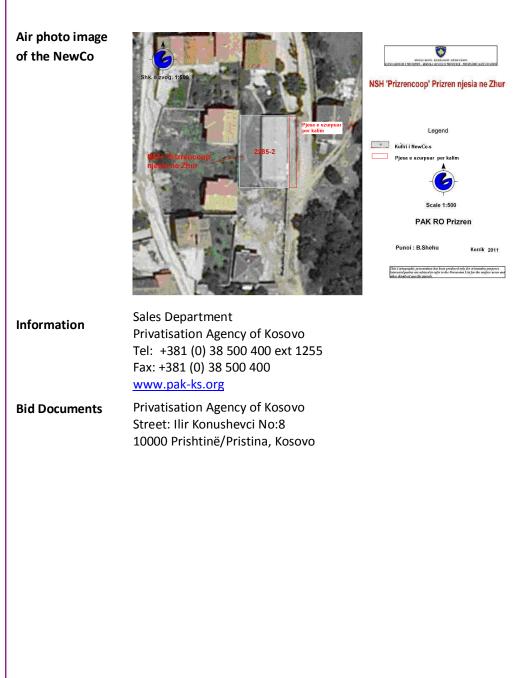

## FACT SHEET

|  | SOE Name                         | "Prizrencoop" - Prizren (the "Enterprise")                                                                                                                                                                                                                                                                                                                                                                                                                                                                                                                                                                                                                                                                                                                                                                                                                                                                                                                                                                                                                                                                                                                                                                                                                                                                                                                                                                                                                                                                                                                                                                                                                                                                                                                                                                                                                                                                                                                                                                                                                                                                                      |
|--|----------------------------------|---------------------------------------------------------------------------------------------------------------------------------------------------------------------------------------------------------------------------------------------------------------------------------------------------------------------------------------------------------------------------------------------------------------------------------------------------------------------------------------------------------------------------------------------------------------------------------------------------------------------------------------------------------------------------------------------------------------------------------------------------------------------------------------------------------------------------------------------------------------------------------------------------------------------------------------------------------------------------------------------------------------------------------------------------------------------------------------------------------------------------------------------------------------------------------------------------------------------------------------------------------------------------------------------------------------------------------------------------------------------------------------------------------------------------------------------------------------------------------------------------------------------------------------------------------------------------------------------------------------------------------------------------------------------------------------------------------------------------------------------------------------------------------------------------------------------------------------------------------------------------------------------------------------------------------------------------------------------------------------------------------------------------------------------------------------------------------------------------------------------------------|
|  | Name of NewCo                    | NewCo PRIZRENCOOP "Warehause"- Zhur, L.L.C. (the "Subsidiary")                                                                                                                                                                                                                                                                                                                                                                                                                                                                                                                                                                                                                                                                                                                                                                                                                                                                                                                                                                                                                                                                                                                                                                                                                                                                                                                                                                                                                                                                                                                                                                                                                                                                                                                                                                                                                                                                                                                                                                                                                                                                  |
|  | Location                         | Agriculture, property                                                                                                                                                                                                                                                                                                                                                                                                                                                                                                                                                                                                                                                                                                                                                                                                                                                                                                                                                                                                                                                                                                                                                                                                                                                                                                                                                                                                                                                                                                                                                                                                                                                                                                                                                                                                                                                                                                                                                                                                                                                                                                           |
|  | Business / Sector                | Retail space                                                                                                                                                                                                                                                                                                                                                                                                                                                                                                                                                                                                                                                                                                                                                                                                                                                                                                                                                                                                                                                                                                                                                                                                                                                                                                                                                                                                                                                                                                                                                                                                                                                                                                                                                                                                                                                                                                                                                                                                                                                                                                                    |
|  | Products                         | Growing of cereals, vegetables, horticultural specialties and nursery products. Property rental.                                                                                                                                                                                                                                                                                                                                                                                                                                                                                                                                                                                                                                                                                                                                                                                                                                                                                                                                                                                                                                                                                                                                                                                                                                                                                                                                                                                                                                                                                                                                                                                                                                                                                                                                                                                                                                                                                                                                                                                                                                |
|  | Market                           | Given additional investment and the development of agriculture in Kosovo, there is scope for expansion of the business.                                                                                                                                                                                                                                                                                                                                                                                                                                                                                                                                                                                                                                                                                                                                                                                                                                                                                                                                                                                                                                                                                                                                                                                                                                                                                                                                                                                                                                                                                                                                                                                                                                                                                                                                                                                                                                                                                                                                                                                                         |
|  | Competition                      | There are no local competitors                                                                                                                                                                                                                                                                                                                                                                                                                                                                                                                                                                                                                                                                                                                                                                                                                                                                                                                                                                                                                                                                                                                                                                                                                                                                                                                                                                                                                                                                                                                                                                                                                                                                                                                                                                                                                                                                                                                                                                                                                                                                                                  |
|  | Employees                        | The Enterprise has no active workers. All 16 employees were redundant on the date of privatization on 09th June 2008.                                                                                                                                                                                                                                                                                                                                                                                                                                                                                                                                                                                                                                                                                                                                                                                                                                                                                                                                                                                                                                                                                                                                                                                                                                                                                                                                                                                                                                                                                                                                                                                                                                                                                                                                                                                                                                                                                                                                                                                                           |
|  | Buildings and<br>Land            | Proposal for the NewCo Prizrencoop Warehouse in village Zhur , includes property of SOE PrizrenCoop Prizren unit in willage Zhur Prizren Municipality. Offered surface as presented in the Certificate for the imovable property UL 71813026-00815 (dt.06.10.2011) with the surface of 730m2 in the location called 'Vreshtat e reja', Prizren Municipality. NewCo Prizrencoop Warehouse in village Zhur is located in the kadastral parcel 2285-2 with the area of 390m2 and 2288-2 with the surface of 340m2 which makes total of 730m2. The property has a building with area of around 250 m <sup>2</sup> (buildin not registered at cadastal boks).                                                                                                                                                                                                                                                                                                                                                                                                                                                                                                                                                                                                                                                                                                                                                                                                                                                                                                                                                                                                                                                                                                                                                                                                                                                                                                                                                                                                                                                                        |
|  |                                  | Property subject of this tender it is registered in the name of SOE<br>Prizren Coop Prizren in the Certificate for the imovable property UL<br>71813026-00815.                                                                                                                                                                                                                                                                                                                                                                                                                                                                                                                                                                                                                                                                                                                                                                                                                                                                                                                                                                                                                                                                                                                                                                                                                                                                                                                                                                                                                                                                                                                                                                                                                                                                                                                                                                                                                                                                                                                                                                  |
|  |                                  | Based on the statements of the former director Ismet Gashi and based<br>on the actual situation, a port of the SOE's land has been occupied and<br>currently is used as access road to a private house. It is a part of the<br>parcel which is right next to village road, in with of approximately 5<br>meters and length of about 20 m.                                                                                                                                                                                                                                                                                                                                                                                                                                                                                                                                                                                                                                                                                                                                                                                                                                                                                                                                                                                                                                                                                                                                                                                                                                                                                                                                                                                                                                                                                                                                                                                                                                                                                                                                                                                       |
|  | Liabilities to be<br>Transferred | <ol> <li>The unpaid property tax liability of the SOE, in respect of the immovable property comprised in the Tendered Items, arising during the 12 month period ending on the date of the completion of the sale of the Subsidiary.</li> <li>The unpaid goods and services liabilities of the SOE (e.g. KEK and other utility debts or debts to suppliers but not including salaries, pensions or other payments to or on behalf of employees of the SOE in their capacity as employees), arising in the normal course of business during the 3 month period he NewCo presented in this Fact Sheet is warranted. Prospective investors are encouraged to contact the set of the set of</li></ol> |